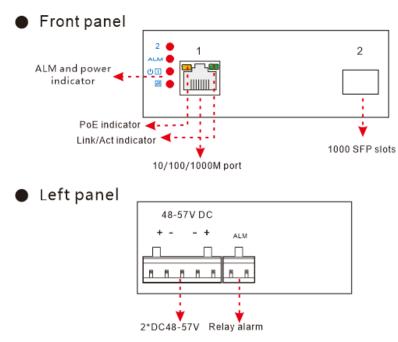

## Picture

## **\*** Overview

The BI601PG1F is a 2-port industrial full gigabit PoE switch that supports up to 1 \*10/100/1000M PoE port and 1\*1000M SFP slot.

It supports relay alarm for power off, network broken and PoE off.

## \* Features

- ♦ With 1\*10/100/1000M PoE port and 1\*1000M SFP port;
- ♦ Supports relay alarm for power off, network broken and PoE off;
- ♦ Supports 6KV surge protection, 6KV contact / 8KV air ESD protection;
- $\diamond$  Supports working temperature -40°C $\sim$ 75°C

# \* Specifications

N tion

| Parameter           | Specifications                                                          |
|---------------------|-------------------------------------------------------------------------|
| Power supply        | Powered by power adaptor                                                |
| Range of voltage    | DC 48~57V                                                               |
| Consumption         | Self-consumption<5W                                                     |
| Downlink ports      | Ports 1: 10/100/1000Base-T PoE 30W port                                 |
| Uplink ports        | Ports 2: 1000Base-X SFP                                                 |
| Relay alarm         | 1 channel relay alarm output for power off, ports link down and PoE off |
| Cable and distance  | Use cat5e/6,100m max                                                    |
| Standard            | IEEE802.3, IEEE802.3u, IEEE802.3z                                       |
| Switch fabric       | 4 Gbps                                                                  |
| Though put          | 2.976 Mpps                                                              |
| Buffer              | 1M                                                                      |
| MAC address table   | 8K                                                                      |
|                     | Power: 2 *red ;                                                         |
| Indicator           | Uplink3~4: Green LEDs indicate Link/Act                                 |
|                     | Downlink 1~2: Yellow LED indicate PoE and green LEDs indicate Link/Act  |
| Protection          | Surge: 6KV, standard: IEC61000-4-5 ESD: 6KV: contact/8KV: air,          |
|                     | standard:IEC61000-4-2                                                   |
| Working temperature | -40°C~75°C                                                              |
| Storage temperature | -40°C~85°C                                                              |
| Humidity            | 0~95%(No condensation)                                                  |
| Dimension(L×W×H)    | 101mm×65 mm×36mm                                                        |
| Material            | Aluminum                                                                |
| Color               | Black                                                                   |
| Net-weight          | 300g                                                                    |