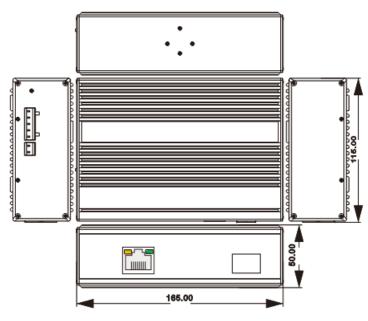

# \* Dimensions

2 ports Industrial full gigabit PoE switch BI601PG1F

# \* Specifications

N tion

| Parameter           | Specifications                                                          |
|---------------------|-------------------------------------------------------------------------|
| Power supply        | Powered by power adaptor                                                |
| Range of voltage    | DC 48~57V                                                               |
| Consumption         | Self-consumption<5W                                                     |
| Downlink ports      | Ports 1: 10/100/1000Base-T PoE 30W port                                 |
| Uplink ports        | Ports 2: 1000Base-X SFP                                                 |
| Relay alarm         | 1 channel relay alarm output for power off, ports link down and PoE off |
| Cable and distance  | Use cat5e/6,100m max                                                    |
| Standard            | IEEE802.3, IEEE802.3u, IEEE802.3z                                       |
| Switch fabric       | 4 Gbps                                                                  |
| Though put          | 2.976 Mpps                                                              |
| Buffer              | 1M                                                                      |
| MAC address table   | 8K                                                                      |
|                     | Power: 2 *red ;                                                         |
| Indicator           | Uplink3~4: Green LEDs indicate Link/Act                                 |
|                     | Downlink 1~2: Yellow LED indicate PoE and green LEDs indicate Link/Act  |
| Protection          | Surge: 6KV, standard: IEC61000-4-5 ESD: 6KV: contact/8KV: air,          |
|                     | standard:IEC61000-4-2                                                   |
| Working temperature | -40°C~75°C                                                              |
| Storage temperature | -40°C~85°C                                                              |
| Humidity            | 0~95%(No condensation)                                                  |
| Dimension(L×W×H)    | 101mm×65 mm×36mm                                                        |
| Material            | Aluminum                                                                |
| Color               | Black                                                                   |
| Net-weight          | 300g                                                                    |